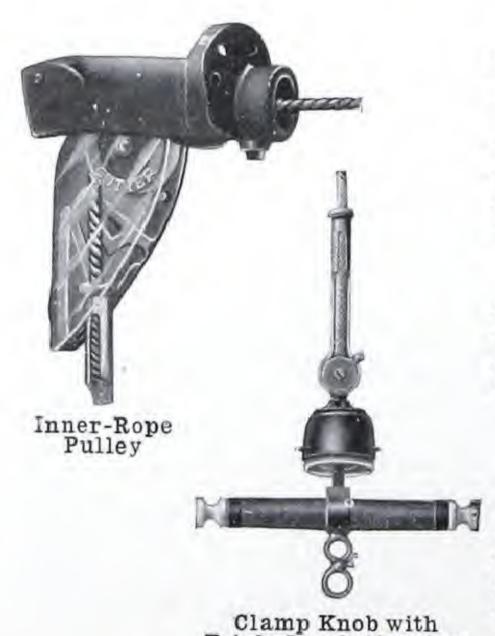

| 17   | 2.70 |
| 20800 | With triple insulation arm          | 50     | 18   | 3.15 |
| 20801 | With Jupiter Cross-Arm              | 50     | 21   | 3.60 |
| Fo    | r galvanizing, add 50 per cent to 1 | ist pr | ice. | 2002 |



|       | CHIMI KIODS                        |         |                |      |
|-------|------------------------------------|---------|----------------|------|
| 20802 | With hook only                     | 100     | $1\frac{1}{2}$ | .30  |
| 20803 | With high voltage insulator        | 100     | 41             | 1.20 |
| 20804 | With triple insulation arm         | 100     | 6              | 1.65 |
| 20805 | With Jupiter Cross-Arm             | 100     | 9              | 2.10 |
| Fo    | or galvanizing, add 50 per cent to | list pr | ice.           | 200  |



Triple Insulation Arm

#### CUTTER PULLEYS

SCHEDULE D



A form of the lamp-supporting pulley, with a clamp to fit the pipe. Furnished with clamp knob.

| Trade<br>No. | Description               | Std.<br>Pkg. |    | Price<br>Each |
|--------------|---------------------------|--------------|----|---------------|
| 20806        | For 3/4-inch (bore) pipe  | 50           | 9  | \$1,45        |
| 20807        | For 1-inch (bore) pipe    | 50           | 9  | 1.50          |
| 20808        | For 11/4-inch (bore) pipe | 50           | 10 | 1.60          |
| 20809        | For 11/2-inch (bore) pipe | 50           | 10 | 1.65          |

#### CEILING PULLEYS

A form of the lamp-supporting pulley, with a plate for use on bridges or under beams in shops or yards.

| TOI WISC | on oringed or and